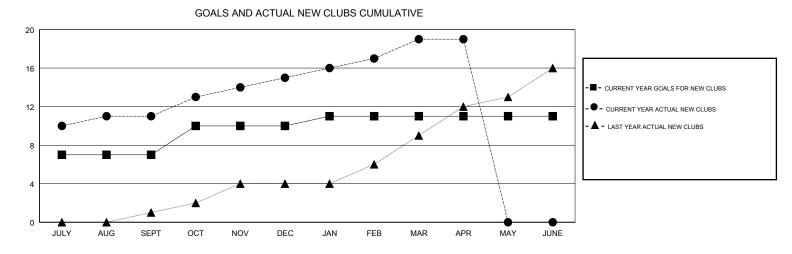

## GMT: N S SANKAR

| GMT: N S SANK | KAR           |             | LOCAT         | INDIA                 | GMT CA                    |                         |                                                    |  |
|---------------|---------------|-------------|---------------|-----------------------|---------------------------|-------------------------|----------------------------------------------------|--|
| -             | Clut          | os          |               | Members               |                           |                         |                                                    |  |
|               | RESULTS FOR   | R 2017-2018 |               | RESULTS FOR 2017-2018 |                           |                         |                                                    |  |
| QUARTER       | NEW CLUB GOAL | NEW CLUBS   | DROPPED CLUBS | QUARTER               | MEMBER GROWTH NET<br>GOAL | MEMBER GROWTH<br>ACTUAL | DROPPED<br>MEMBERS ACTUAL<br>(including transfers) |  |
| JULY/AUG/SEPT | 7             | 11          | 0             | JULY/AUG/SEPT         | 140                       | 345                     | 196                                                |  |
| OCT/NOV/DEC   | 3             | 4           | 11            | OCT/NOV/DEC           | 60                        | 231                     | 404                                                |  |
| JAN/FEB/MAR   | 1             | 4           | 1             | JAN/FEB/MAR           | 20                        | 714                     | 91                                                 |  |
| APR/MAY/JUNE  | 0             | 0           | 1             | APR/MAY/JUNE          | 0                         | 64                      | 47                                                 |  |