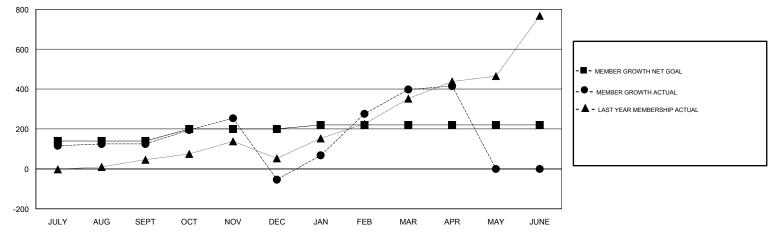

## GMT: N S SANKAR

| GMT: N S SANK | KAR           |             | LOCAT         | INDIA                 | GMT CA                    |                         |                                                    |  |
|---------------|---------------|-------------|---------------|-----------------------|---------------------------|-------------------------|----------------------------------------------------|--|
| -             | Clut          | os          |               | Members               |                           |                         |                                                    |  |
|               | RESULTS FOR   | R 2017-2018 |               | RESULTS FOR 2017-2018 |                           |                         |                                                    |  |
| QUARTER       | NEW CLUB GOAL | NEW CLUBS   | DROPPED CLUBS | QUARTER               | MEMBER GROWTH NET<br>GOAL | MEMBER GROWTH<br>ACTUAL | DROPPED<br>MEMBERS ACTUAL<br>(including transfers) |  |
| JULY/AUG/SEPT | 7             | 11          | 0             | JULY/AUG/SEPT         | 140                       | 345                     | 196                                                |  |
| OCT/NOV/DEC   | 3             | 4           | 11            | OCT/NOV/DEC           | 60                        | 231                     | 404                                                |  |
| JAN/FEB/MAR   | 1             | 4           | 1             | JAN/FEB/MAR           | 20                        | 714                     | 91                                                 |  |
| APR/MAY/JUNE  | 0             | 0           | 1             | APR/MAY/JUNE          | 0                         | 64                      | 47                                                 |  |